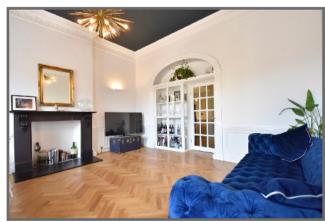

On entering the apartment you are greeted by a fantastic solid wood parquet floor that flows through the hall, Kitchen and into the Sitting Room. The Sitting Room has been immaculately renovated with a stunning feature fireplace, newly fitted parquet floor and beautiful sash windows that allow light to flood into the room. Big enough for a full length dining table it makes an ideal space for entertaining. The bespoke kitchen has solid oak cabinets and plenty of fitted units, built in double oven, fridge and induction hob with marble worktops.