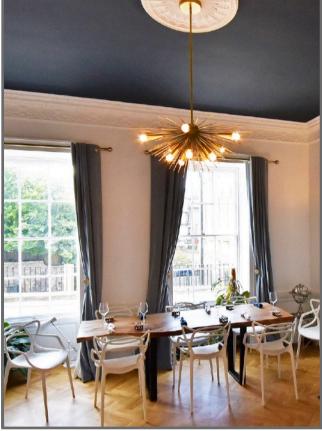

On entering the apartment you are greeted by a fantastic solid wood parquet floor that flows through the hall, Kitchen and into the Sitting Room. The Sitting Room has been immaculately renovated with a stunning feature fireplace, newly fitted parquet floor and beautiful sash windows that allow light to flood into the room. Big enough for a full length dining table it makes an ideal space for entertaining. The bespoke kitchen has solid oak cabinets and plenty of fitted units, built in double oven, fridge and induction hob with marble worktops.