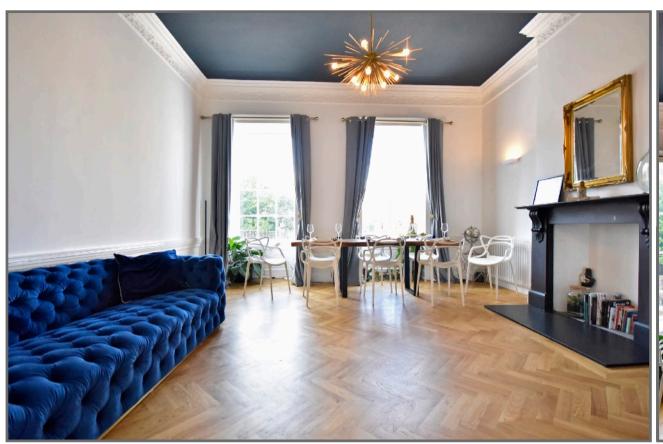

#### DESCRIPTION

A rare opportunity to acquire a spacious two bedroom apartment just a stones throw from Clifton Village. The apartment has been renovated to a high standard with style and sophistication throughout.

On entering the apartment you are greeted by a fantastic solid wood parquet floor that flows through the hall, Kitchen and into the Sitting Room. The Sitting Room has been immaculately renovated with a stunning feature fireplace, newly fitted parquet floor and beautiful sash windows that allow light to flood into the room. Big enough for a full length dining table it makes an ideal space for entertaining. The bespoke kitchen has solid oak cabinets and plenty of fitted units, built in double oven, fridge and induction hob with marble worktops.