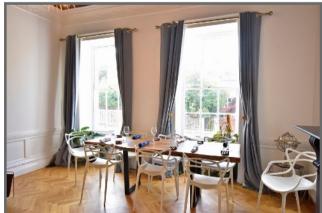

On entering the apartment you are greeted by a fantastic solid wood parquet floor that flows through the hall, Kitchen and into the Sitting Room. The Sitting Room has been immaculately renovated with a stunning feature fireplace, newly fitted parquet floor and beautiful sash windows that allow light to flood into the room. Big enough for a full length dining table it makes an ideal space for entertaining. The bespoke kitchen has solid oak cabinets and plenty of fitted units, built in double oven, fridge and induction hob with marble worktops.