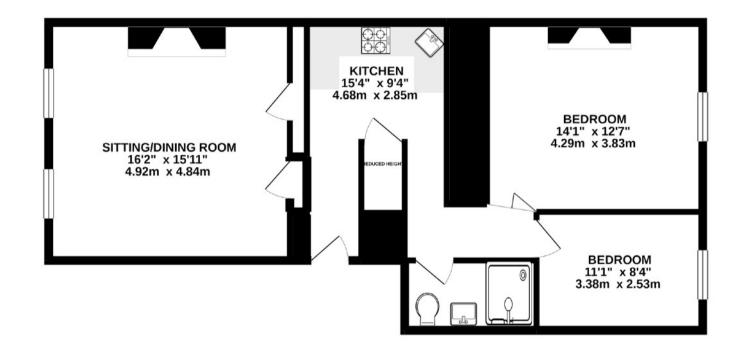

#### SUMMARY

- Two double bedrooms
- Newly fitted solid wood parquet floor
- High ceilings
- Sash windows
- Professionally designed interior
- Quality bespoke fixtures and fittings

#### DESCRIPTION

A rare opportunity to acquire a spacious two bedroom apartment just a stones throw from Clifton Village. The apartment has been renovated to a high standard with style and sophistication throughout.

On entering the apartment you are greeted by a fantastic solid wood parquet floor that flows through the hall, Kitchen and into the Sitting Room. The Sitting Room has been immaculately renovated with a stunning feature fireplace, newly fitted parquet floor and beautiful sash windows that allow light to flood into the room. Big enough for a full length dining table it makes an ideal space for entertaining. The bespoke kitchen has solid oak cabinets and plenty of fitted units, built in double oven, fridge and induction hob with marble worktops.

The two double bedroom are located to the rear of the property, serviced via the shower room that has been designed by Core & Ore of Clifton featuring brass fixtures and fittings.