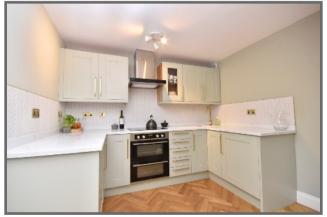

On entering the apartment you are greeted by a fantastic solid wood parquet floor that flows through the hall, Kitchen and into the Sitting Room. The Sitting Room has been immaculately renovated with a stunning feature fireplace, newly fitted parquet floor and beautiful sash windows that allow light to flood into the room. Big enough for a full length dining table it makes an ideal space for entertaining. The bespoke kitchen has solid oak cabinets and plenty of fitted units, built in double oven, fridge and induction hob with marble worktops.